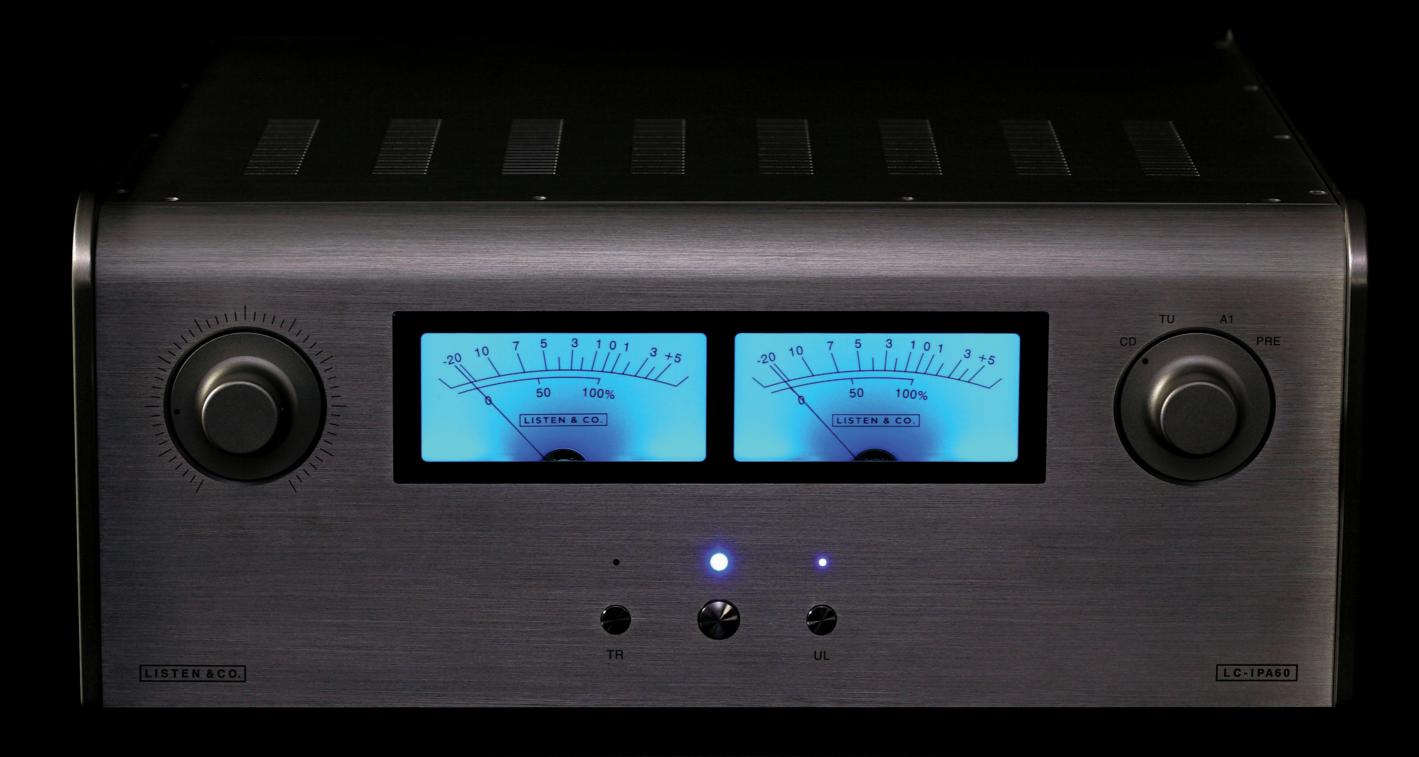

# THE SOUND

LC-IPA60

TU

LC IPA60 is an integrated tube amplifier with power amplifier functionality.
It works with KT88 and 6550 valves which foresees its use both in triode and ultra-linear mode.

It can also be used as a **standalone power amp**.
The 3 transformers are made of silicon steel sheets
and high-strength OFC enamelled wire imported from Japan.
In the pre section there are ECC82 / 12AU7 and ECC83 / 12AX7 tubes.
Clean and detailed sound with an excellent holographic rendering of the music scene.

### LC-IPA60 TUBE INTEGRATED AMPLIFIER - POWER AMPLIFIER

Tubes Integrated Amplifier Power Amp on A/B class

Output connectors: 2 + 2

Power output: 30W RMS on 8 Ohms channels driven Triode (TR) connection

55W RMS on 8 Ohms channels driven Ultralinear (UL) connection

Inputs: 4 lines RCA (CD, TU, A1, PRE)

*Input stage:* 12AU7/ECC82 (x2) and 12AX7/ECC83 (x2)

Frequency response: -2dB @ 10Hz / -2dB @ 50kHz

Input sensibility: 360mV RMS

*SNR*: ≥91*dB* 

THD: < 0,8% @ 1kHz, 10W