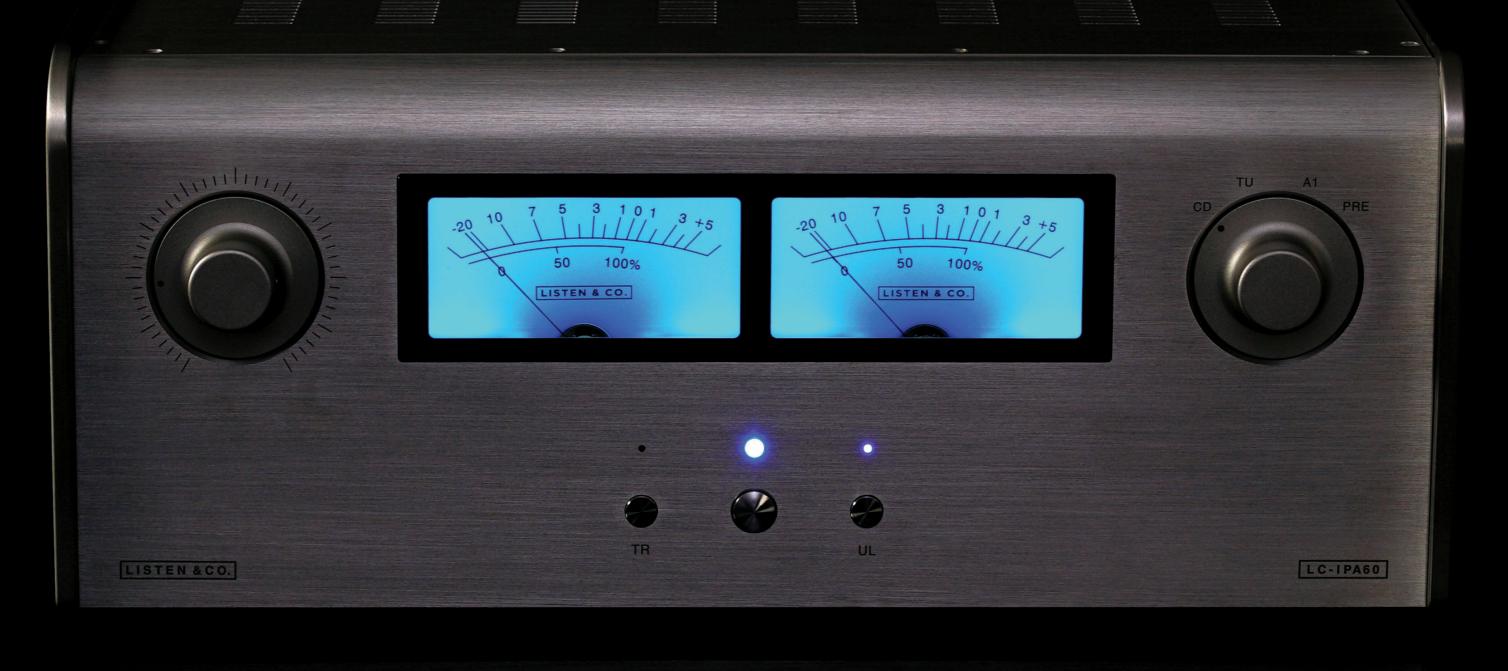

# THE SOUND

LC-IPA60

TU

LC IPA60 is an integrated tube amplifier with power amplifier functionality.
It works with KT88 and 6550 valves which foresees its use both in triode and ultra-linear mode.

It can also be used as a **standalone power amp**.
The 3 transformers are made of silicon steel sheets
and high-strength OFC enamelled wire imported from Japan.
In the pre section there are ECC82 / 12AU7 and ECC83 / 12AX7 tubes.
Clean and detailed sound with an excellent holographic rendering of the music scene.

### LC-IPA60 TUBE INTEGRATED AMPLIFIER - POWER AMPLIFIER

Tubes Integrated Amplifier Power Amp on A/B class

Output connectors: 2 + 2

Power output: 30W RMS on 8 Ohms channels driven Triode (TR) connection

55W RMS on 8 Ohms channels driven Ultralinear (UL) connection

Inputs: 4 lines RCA (CD, TU, A1, PRE)

*Input stage:* 12AU7/ECC82 (x2) and 12AX7/ECC83 (x2)

Frequency response: -2dB @ 10Hz / -2dB @ 50kHz

Input sensibility: 360mV RMS

*SNR*: ≥91*dB* 

THD: < 0,8% @ 1kHz, 10W