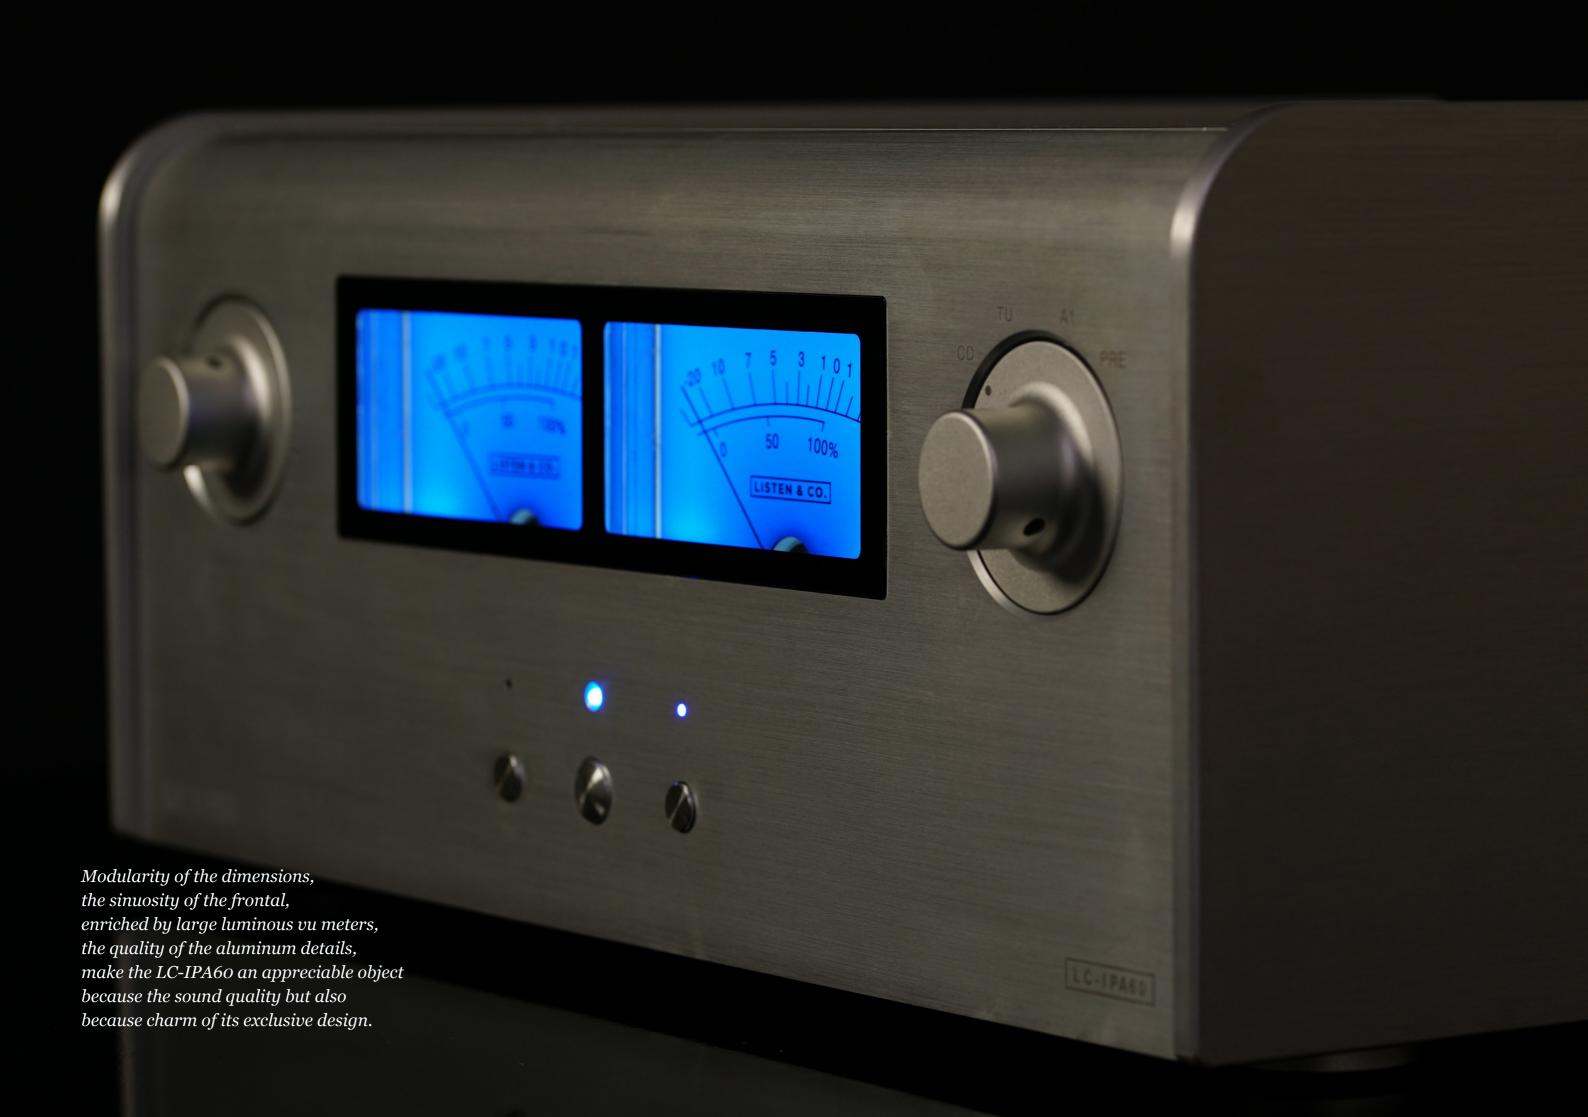

# THE SOUND

LC-IPA60

TU

LC IPA60 is an integrated tube amplifier with power amplifier functionality.
It works with KT88 and 6550 valves which foresees its use both in triode and ultra-linear mode.

It can also be used as a **standalone power amp**.
The 3 transformers are made of silicon steel sheets
and high-strength OFC enamelled wire imported from Japan.
In the pre section there are ECC82 / 12AU7 and ECC83 / 12AX7 tubes.
Clean and detailed sound with an excellent holographic rendering of the music scene.

A "musical instrument" for those who are not satisfied with just listening to their playlists.