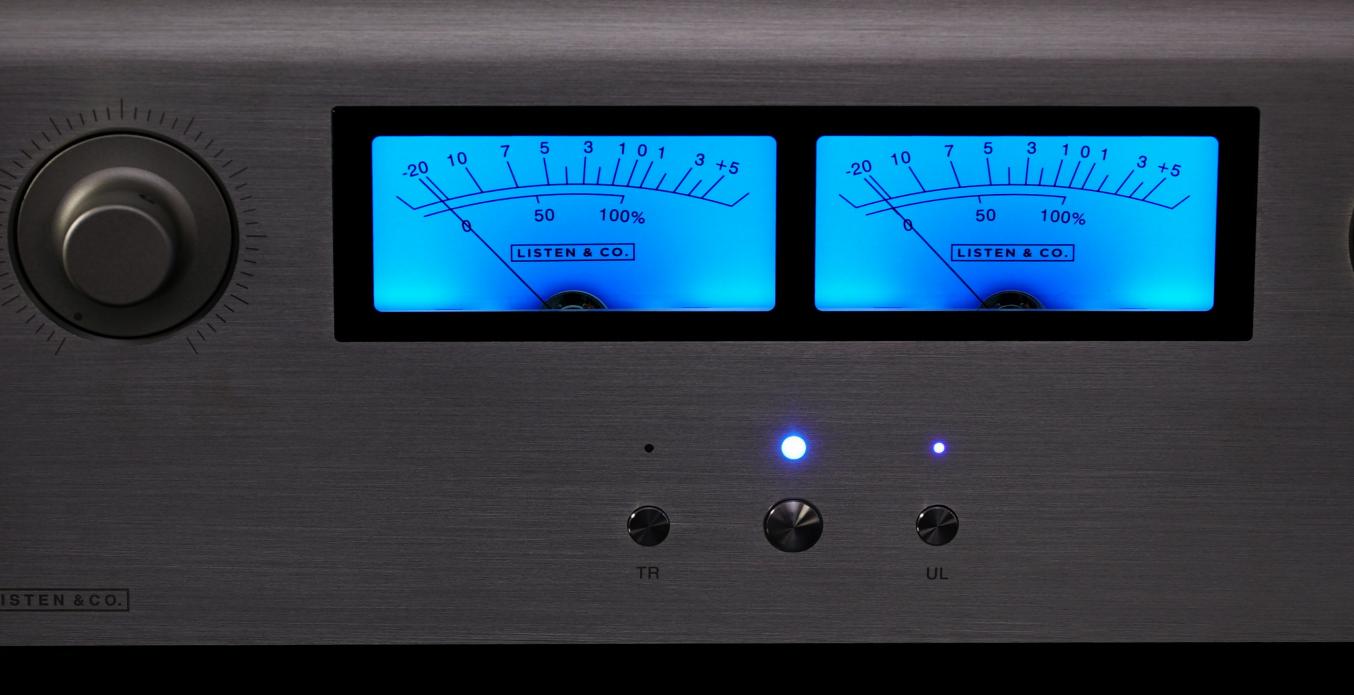

# THE SOUND

LC-IPA60

TU

LC IPA60 is an integrated tube amplifier with power amplifier functionality.
It works with KT88 and 6550 valves which foresees its use both in triode and ultra-linear mode.

It can also be used as a **standalone power amp**.
The 3 transformers are made of silicon steel sheets
and high-strength OFC enamelled wire imported from Japan.
In the pre section there are ECC82 / 12AU7 and ECC83 / 12AX7 tubes.
Clean and detailed sound with an excellent holographic rendering of the music scene.

### LC-IPA60 TUBE INTEGRATED AMPLIFIER - POWER AMPLIFIER

Tubes Integrated Amplifier Power Amp on A/B class

Output connectors: 2 + 2

Power output: 30W RMS on 8 Ohms channels driven Triode (TR) connection

55W RMS on 8 Ohms channels driven Ultralinear (UL) connection

Inputs: 4 lines RCA (CD, TU, A1, PRE)

*Input stage:* 12AU7/ECC82 (x2) and 12AX7/ECC83 (x2)

Frequency response: -2dB @ 10Hz / -2dB @ 50kHz

Input sensibility: 360mV RMS

*SNR*: ≥91*dB* 

THD: < 0,8% @ 1kHz, 10W