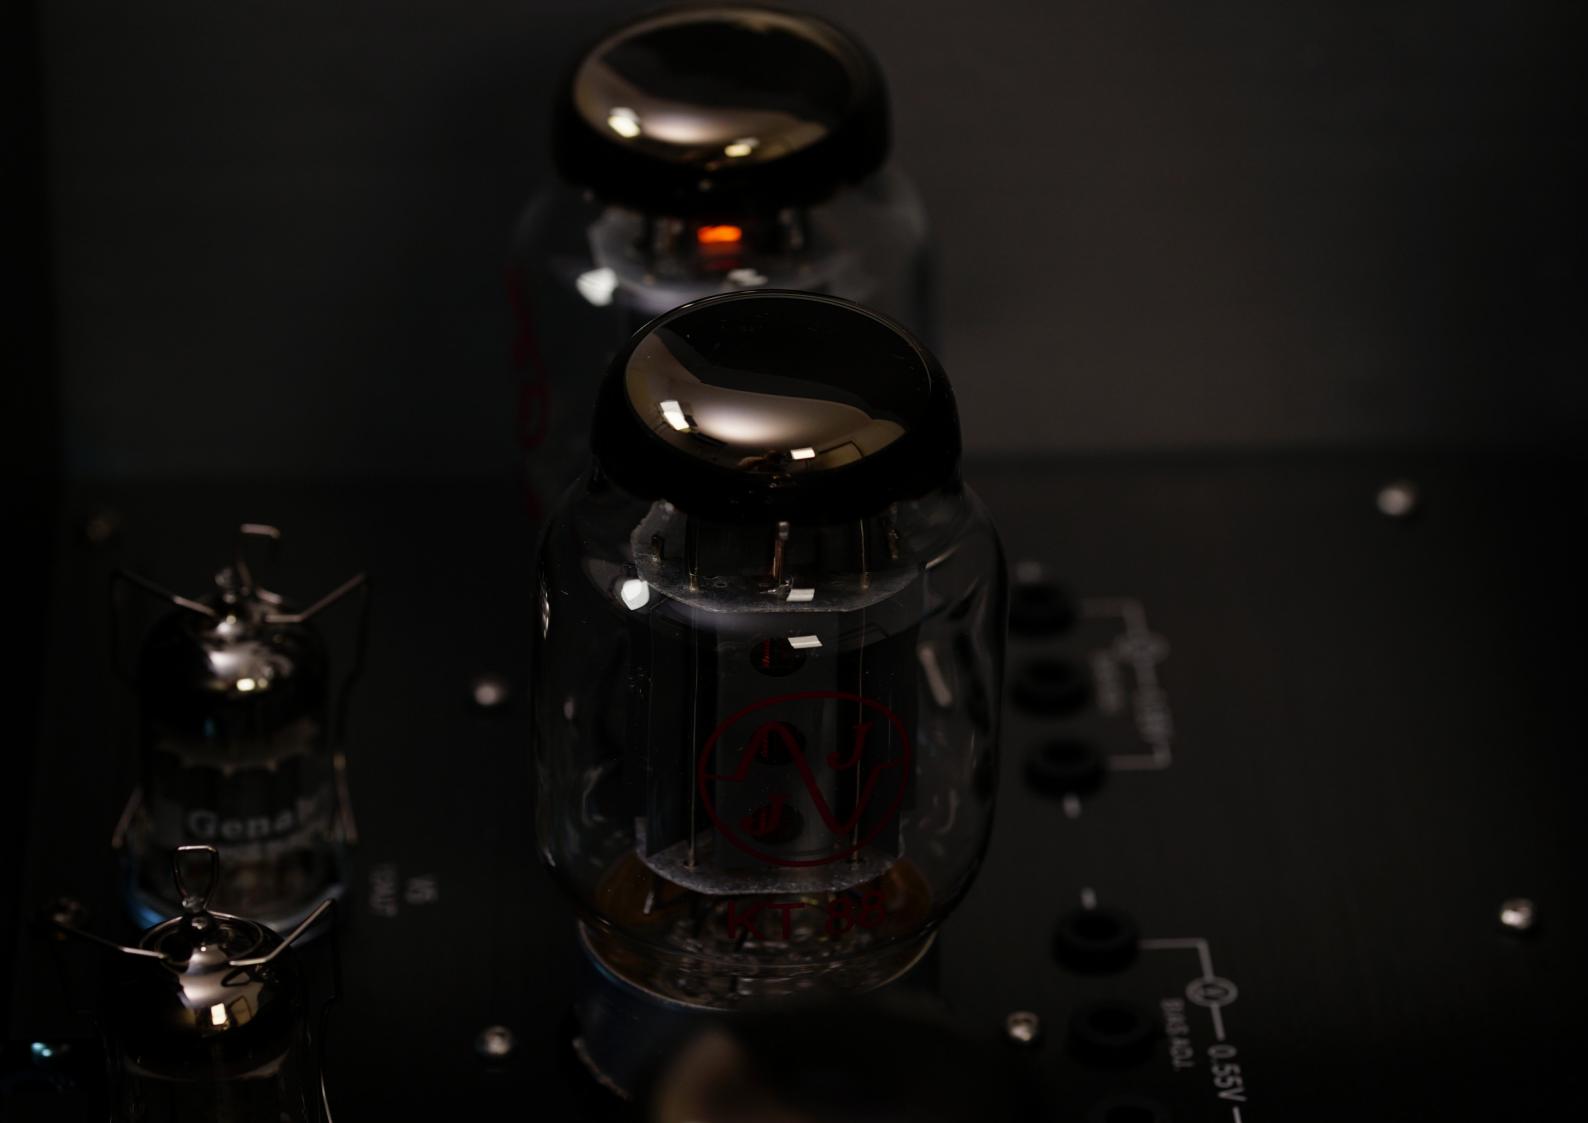

# THE SOUND

LC-IPA60

TU

LC IPA60 is an integrated tube amplifier with power amplifier functionality.
It works with KT88 and 6550 valves which foresees its use both in triode and ultra-linear mode.

It can also be used as a **standalone power amp**.
The 3 transformers are made of silicon steel sheets
and high-strength OFC enamelled wire imported from Japan.
In the pre section there are ECC82 / 12AU7 and ECC83 / 12AX7 tubes.
Clean and detailed sound with an excellent holographic rendering of the music scene.