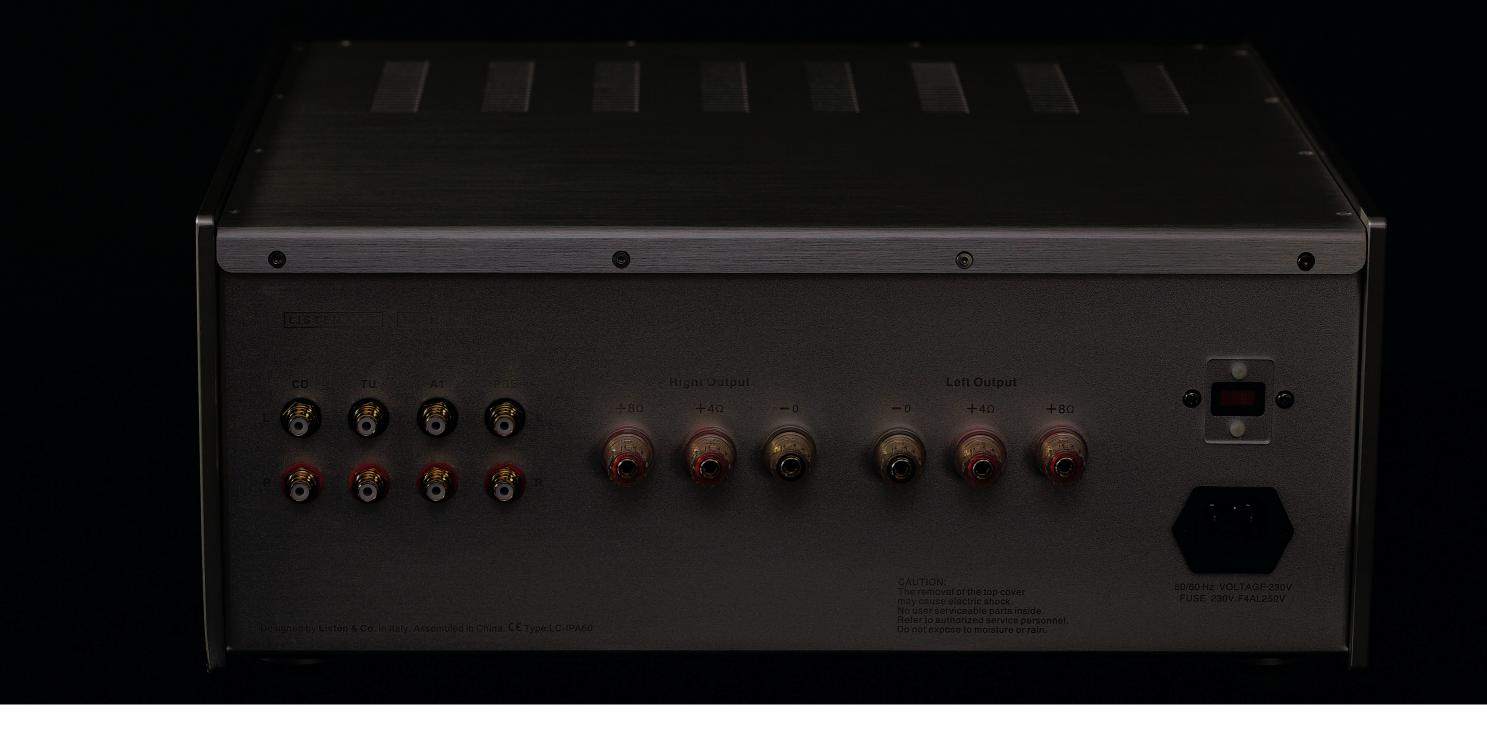

### LC-IPA60 TUBE INTEGRATED AMPLIFIER - POWER AMPLIFIER

Tubes Integrated Amplifier Power Amp on A/B class

Output connectors: 2 + 2

Power output: 30W RMS on 8 Ohms channels driven Triode (TR) connection

55W RMS on 8 Ohms channels driven Ultralinear (UL) connection

Inputs: 4 lines RCA (CD, TU, A1, PRE)

*Input stage:* 12AU7/ECC82 (x2) and 12AX7/ECC83 (x2)

Frequency response: -2dB @ 10Hz / -2dB @ 50kHz

Input sensibility: 360mV RMS

*SNR*: ≥91*dB* 

THD: < 0,8% @ 1kHz, 10W