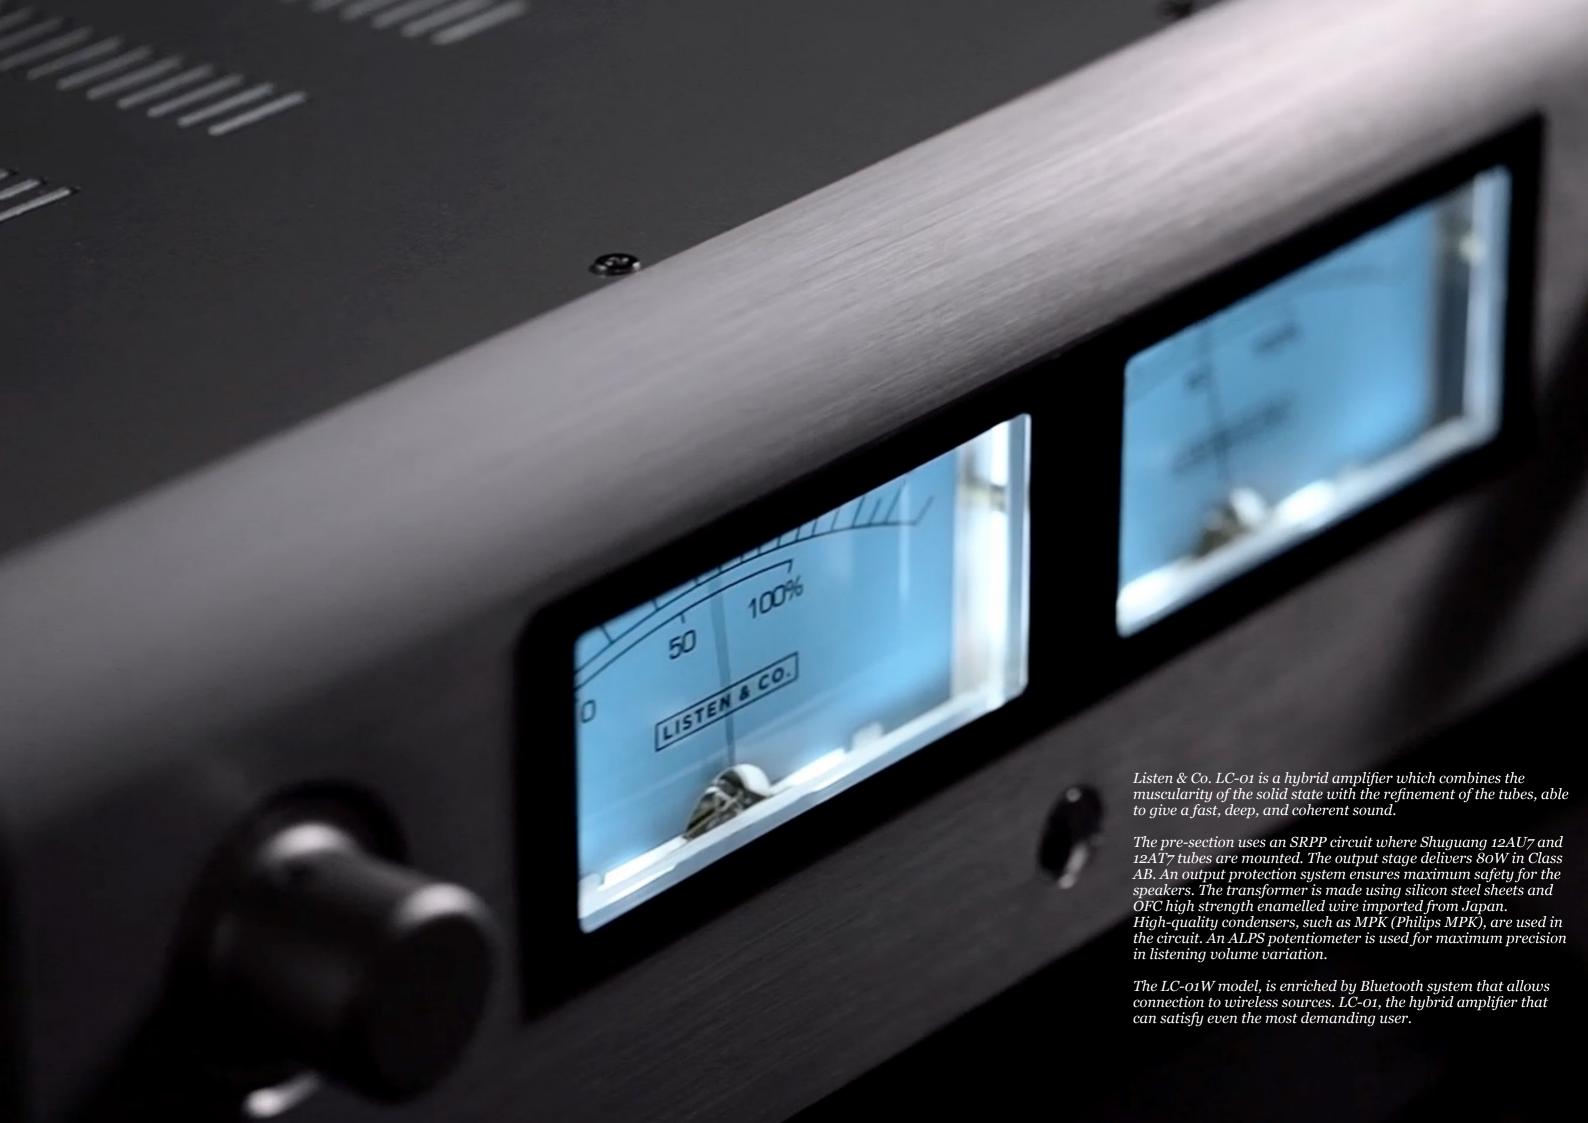

### INTEGRATED HYBRID AMPLIFIER

Modularity of the dimensions, the sinuosity of the frontal, enriched by large luminous vu meters, the quality of the aluminum details, make the LC-01 an appreciable object because the sound quality but also because charm of its exclusive design.

### **LC-01 INTEGRATED HYBRID AMPLIFIER**

Integrated Hybrid Amplifier tubes/solid state working on A/B class

Output connectors: 2+2

Power output: 80W RMS on 8 Ohms channels driven

Inputs: 4 linea RCA

*Input stage:* 12AU7 (x2) and 12AT7 (x2) *Frequency response:* -1dB @ 10Hz / -1dB @ 80kHz

Input sensibility: 250mVRMSSNR:  $\geq 90dB$ 

*THD*: < 1.0% @ 1kHz, 10W

Power consumption:  $\leq 260W$ 