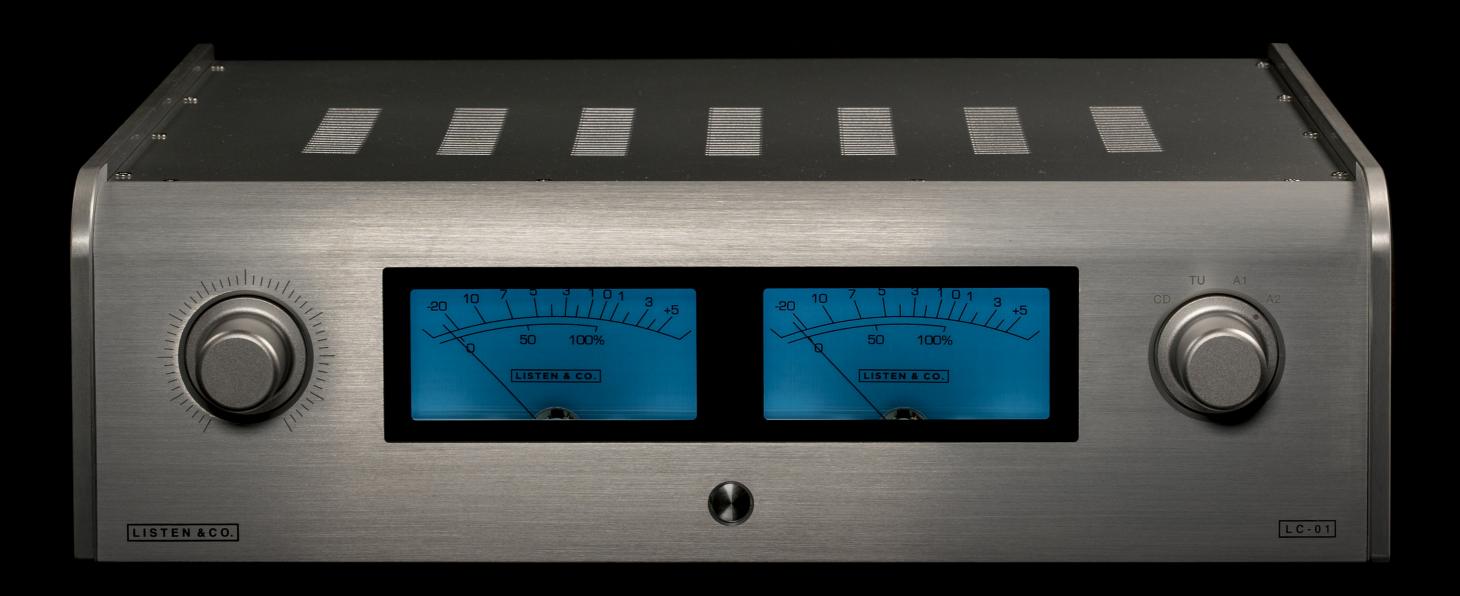

### INTEGRATED HYBRID AMPLIFIER

Modularity of the dimensions, the sinuosity of the frontal, enriched by large luminous vu meters, the quality of the aluminum details, make the LC-01 an appreciable object because the sound quality but also because charm of its exclusive design.