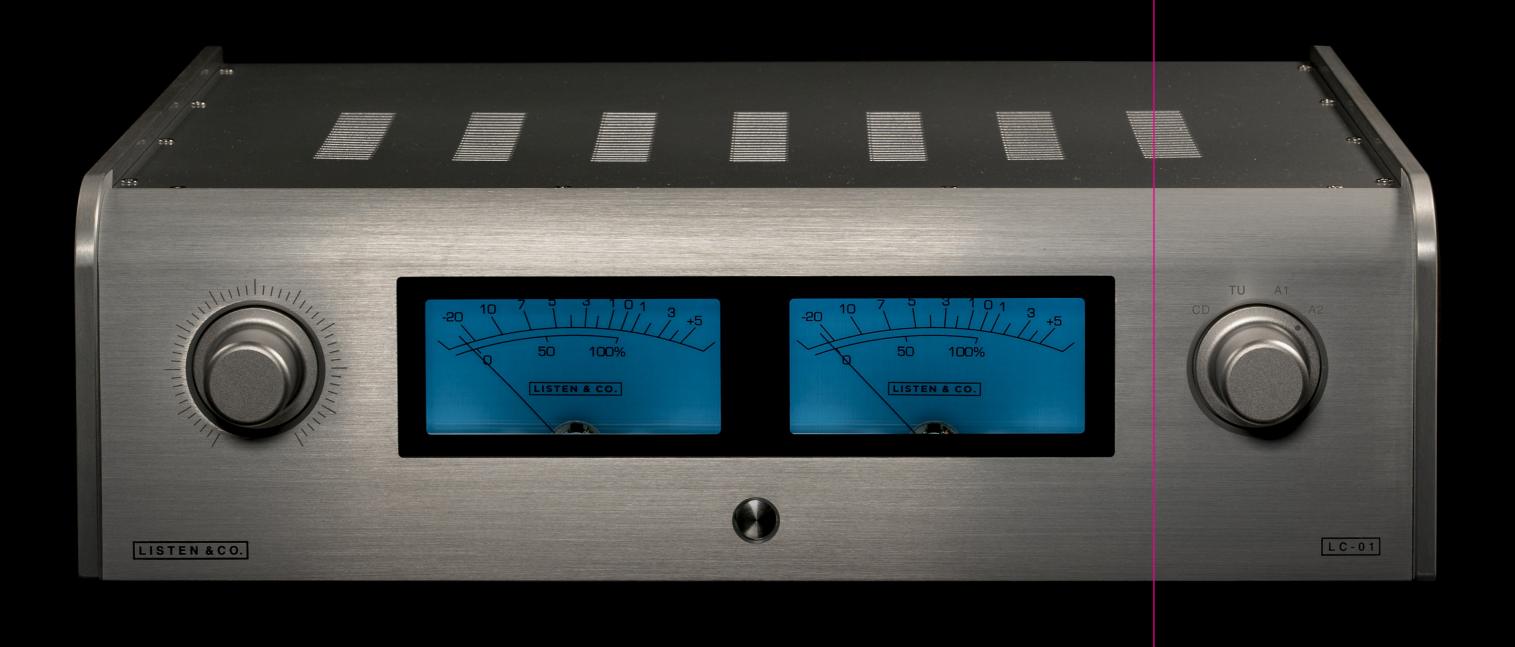

### INTEGRATED HYBRID AMPLIFIER

Modularity of the dimensions, the sinuosity of the frontal, enriched by large luminous vu meters, the quality of the aluminum details, make the LC-01 an appreciable object because the sound quality but also because charm of its exclusive design.