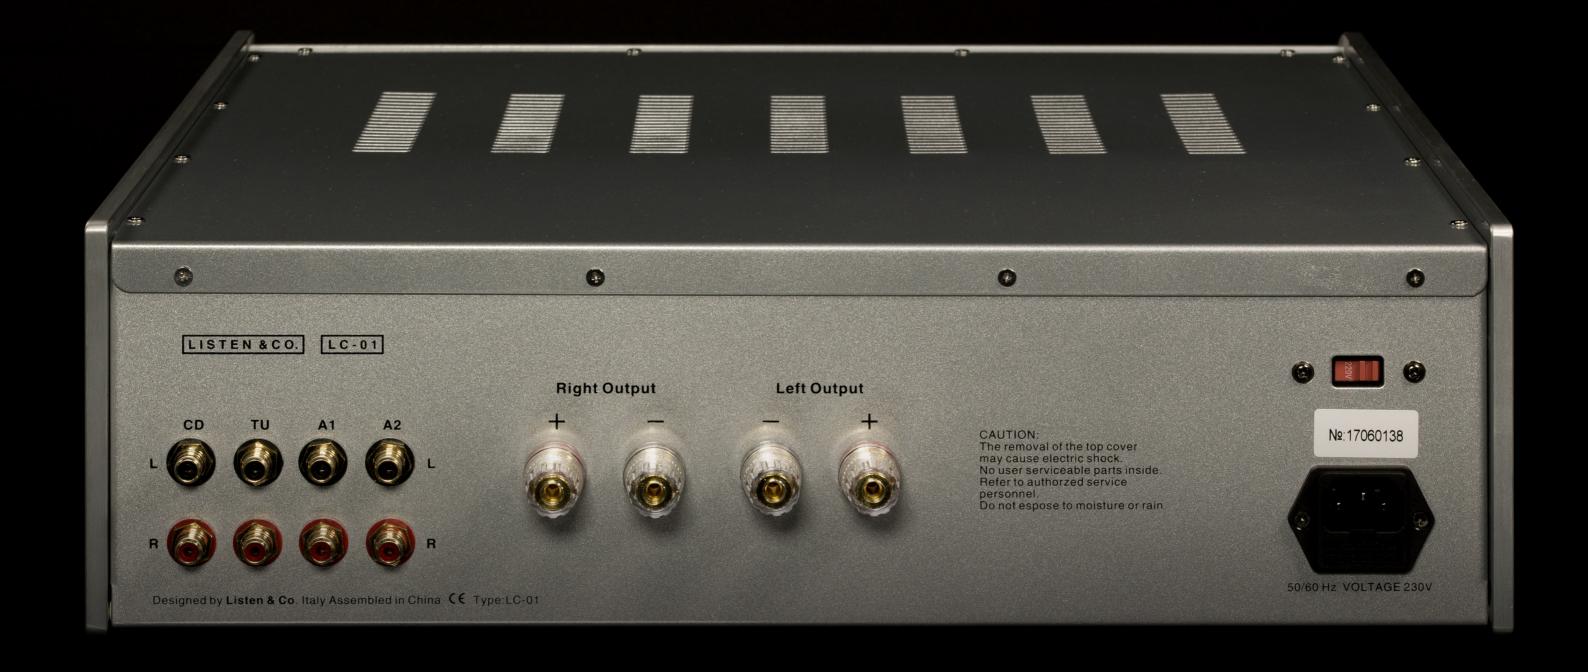

### **LC-01 INTEGRATED HYBRID AMPLIFIER**

Integrated Hybrid Amplifier tubes/solid state working on A/B class

Output connectors: 2+2

Power output: 80W RMS on 8 Ohms channels driven

Inputs: 4 linea RCA

*Input stage:* 12AU7 (x2) and 12AT7 (x2) *Frequency response:* -1dB @ 10Hz / -1dB @ 80kHz

Input sensibility: 250mVRMSSNR:  $\geq 90dB$ 

*THD*: < 1.0% @ 1kHz, 10W

Power consumption:  $\leq 260W$ 